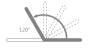

### Rotatable Display, Easy to Observe

The LCD screen can be rotated up to 120° degrees to allow you to always have the best angle of observation.