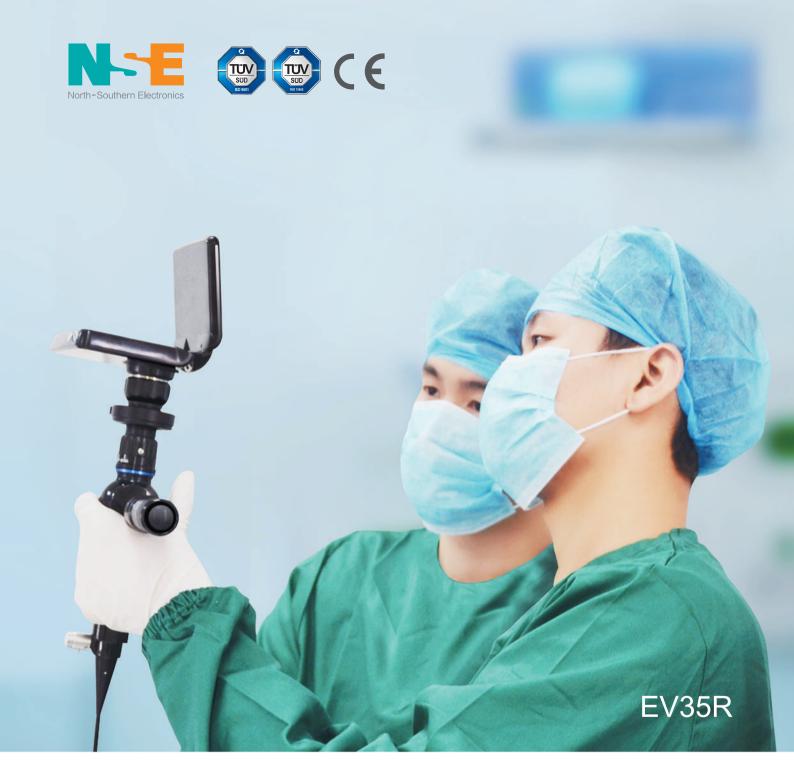

Micro Endoscopic Video System

# **Best Electronic Upgrade Solution** for the Traditional Fiberscope