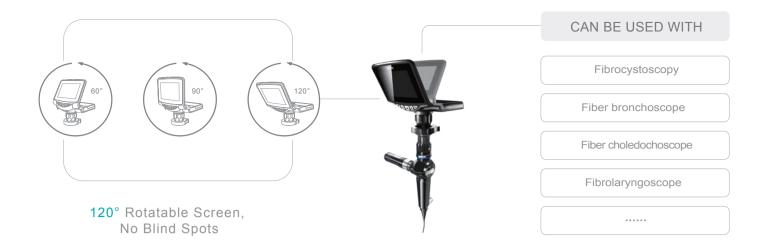

### Rotatable Display, Easy to Observe

The LCD screen can be rotated up to 120° degrees to allow you to always have the best angle of observation.